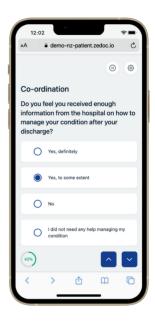

## STREAMLINING PREM DATA CAPTURE WITH ZEDOC

The Clinician's cloud-based health platform, ZEDOC, was selected to automate the digital collection of the PRE-C measure across 3 hospitals in Australia and NZ.

Patients recorded responses on iPads connected to the ZEDOC patient app, with data captured, centralised and stored in ZEDOC in realtime.

At the end of the study, PRE-C data captured across the different sites was quickly consolidated and cleaned, ready for analysis.